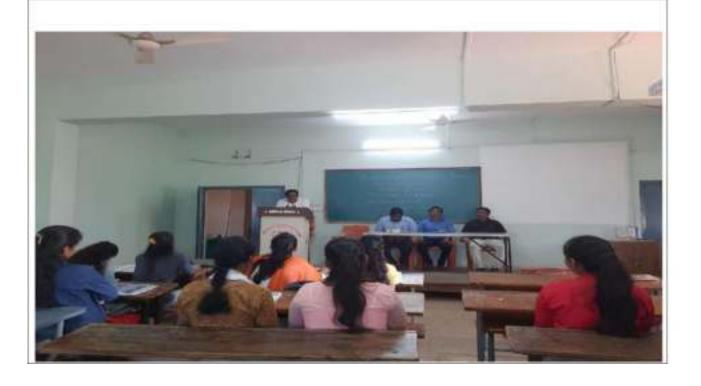

To,

**NSS** and Cultural Committees

Subject: Organization of Street Play for Creating Awareness on 'Save the Kadavi' Drive in Month of February 2024.

Sirs.

We have an exciting opportunity to engage and educate the communities of Shirgaon and Savate and Sarud Villages on the critical importance of our local water bodies, particularly the Kadavi river that flows through their midst. As stewards of our environment, it's incumbent upon us to rally together and raise awareness about water conservation and sustainable practices.

Our objective is clear: to use the power of storytelling and captivating performances to spark a shift in mindset and behavior. By bringing this message directly to the doorstep of those who rely on the Kadavi river for their daily needs, we can ignite a sense of responsibility and ownership over its preservation.

I implore both committees to join forces in meticulously planning and flawlessly executing this initiative. Let us pool our talents and resources to create a truly impactful event that leaves a lasting impression on the hearts and minds of the villagers. Moreover, I urge the involvement of local authorities, respected community figures, and other stakeholders to ensure broad support and long-term sustainability. I think if we conduct this activity in the villages of Shirgaon and Savate it would be good for our mission in the month of February 2024. Thank you for your unwavering dedication and collaboration in advancing our shared mission of environmental consciousness.