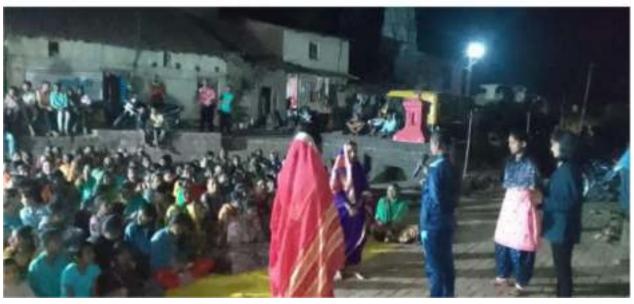

Looking forward to your favorable response.

Warm regards,

Yours

**Cultural Committee** 

Volunteers of Cultural Department performing Street Play on the theme of Save the Kadavi River at Shirgaonon 13<sup>th</sup> Feb.24

Volunteers of Cultural Department performing Street Play on the theme of Save the Kadavi River at Savate 13<sup>th</sup> Feb.24

Volunteers of Cultural Department performing Street Play on the theme of Save the Kadavi River at Sarud 13<sup>th</sup> Feb.24