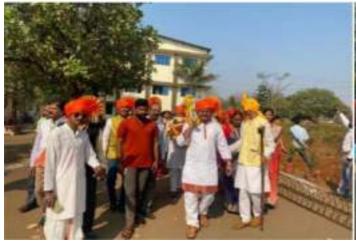

#### "Save the Kadavi River Campaigh"

On the 14<sup>th</sup> Day of January 24.

Sirs.

As the principal of our college, I am writing to propose as a collaborative effort between our institution and the Kadavi Nadi Sanvardhan Samiti to celebrate Makar Sankranti. With the festival approaching, it presents an excellent opportunity for us to engage with the community and celebrate our cultural heritage. I am thrilled to suggest that we organize a distribution of Tilgul (sweet balls of jagiri) in collaboration with Mr. Rajendra Lad, the president of the Kadavi Nadi Sanvardhan Samiti, renowned for his dedication to environmental and cultural preservation efforts. Additionally, I propose that we visit the villages situated on the upstream locations of the river to spread the festive cheer and strengthen our bond with the local communities. This initiative aligns perfectly with the objectives of our Cultural and NSS departments, fostering community engagement and cultural appreciation.

#### Report on Makar Sankranti Celebration and Tilgul Distribution

Date: January 14, 2024

Location: Various Villages

On January 14, 2024, volunteers from our organization embarked on a meaningful initiative to celebrate Makar Sankranti in the nearby villages. Makar Sankranti, a festival celebrated across India, marks the transition of the sun into the zodiac sign of Capricorn (Makara). It holds cultural significance and symbolizes new beginnings and the onset of longer days. Tilgul Distribution and Message of River Cleanliness: Volunteers enthusiastically ventured into the villages, carrying traditional sweets called tilgul made of sesame seeds and jaggery. Along with distributing tilgul, volunteers conveyed a vital message to the villagers about the importance of keeping the river clean. The distribution of tilgul served as a symbolic gesture of spreading sweetness and joy while simultaneously raising awareness about environmental conservation.

The initiative garnered significant participation from the villagers, who welcomed the volunteers with warmth and enthusiasm. Through interactive sessions and discussions, volunteers engaged with the villagers, emphasizing the need for collective action in preserving the cleanliness of the river. The event fostered a sense of community spirit and unity towards a common cause. The celebration of Makar Sankranti and the distribution of tilgul served as a platform to instill environmental consciousness among the villagers. The message of river cleanliness resonated with the community, inspiring them to take proactive measures in maintaining the ecological integrity of their surroundings. Moving forward, our organization aims to continue organizing such initiatives, fostering sustainable practices and community empowerment. The celebration of Makar Sankranti coupled with the distribution of tilgul and the message of river cleanliness exemplifies the spirit of cultural celebration intertwined with environmental stewardship. Through collective efforts and community engagement, we can aspire to create a cleaner and healthier environment for generations to come.