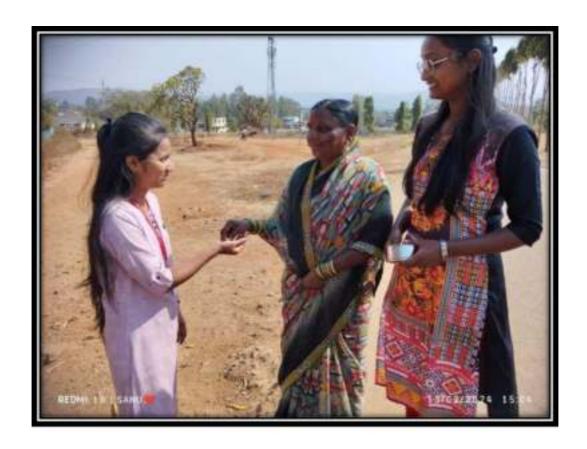

Looking forward to your favorable response.

Warm regards,

Yours

**Cultural Committee** 

Volunteers of Cultural Department performing Street Play on the theme of Save the Kadavi River at Shirgaonon 13<sup>th</sup> Feb.24

Volunteers of Cultural Department performing Street Play on the theme of Save the Kadavi River at Savate 13<sup>th</sup> Feb.24

Volunteers of Cultural Department performing Street Play on the theme of Save the Kadavi River at Sarud 13<sup>th</sup> Feb.24