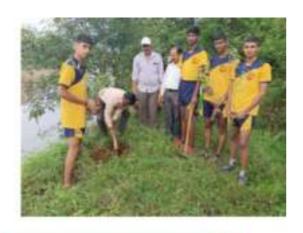

#### **Tree Plantation Drive:**

Recognizing the importance of sustainable riverbank management, a tree plantation drive was initiated along the banks of the river. Special emphasis was given to planting bamboo trees due to their ability to prevent erosion and stabilize riverbanks. The involvement of Kadavi Nadi Swachata Abhiyan Kruti Samiti Kadavi Khora ensured community participation and ownership of the initiative. The plantation drive not only enhances the aesthetic appeal of the riverbank but also contributes to biodiversity conservation and ecosystem restoration.

Shri Shiv-Shahu Mahavidyalaya, Sarud Tal, Shahuwadi, Dist, Kolhapur

**NSS PO** 

Engaged a JCB excavator to widen the bank of the river

Student
Volunteers
planting Bamboos
on the bank of the
Kadavi river at
Warul