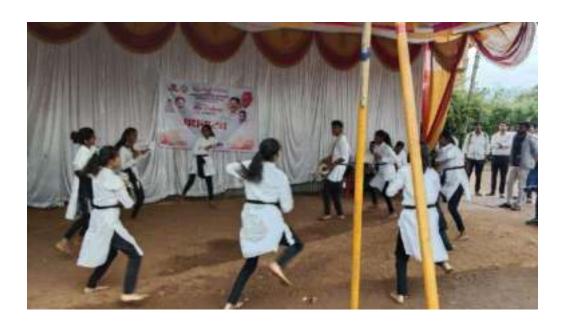

Looking forward to your favorable response.

Warm regards,

Yours

**Cultural Committee** 

Volunteers of Cultural Department performing Street Play on the theme of Save the Kadavi River at Shirgaonon 13<sup>th</sup> Feb.24

Volunteers of Cultural Department performing Street Play on the theme of Save the Kadavi River at Savate 13<sup>th</sup> Feb.24

Volunteers of Cultural Department performing Street Play on the theme of Save the Kadavi River at Sarud 13<sup>th</sup> Feb.24