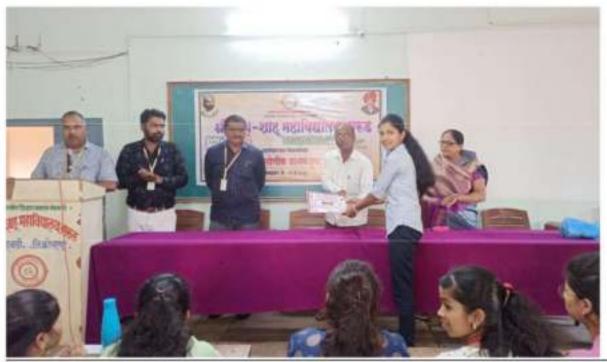

#### Report on Makar Sankranti Celebration and Tilgul Distribution

Date: January 14, 2024

Location: Various Villages

On January 14, 2024, volunteers from our organization embarked on a meaningful initiative to celebrate Makar Sankranti in the nearby villages. Makar Sankranti, a festival celebrated across India, marks the transition of the sun into the zodiac sign of Capricorn (Makara). It holds cultural significance and symbolizes new beginnings and the onset of longer days. Tilgul Distribution and Message of River Cleanliness: Volunteers enthusiastically ventured into the villages, carrying traditional sweets called tilgul made of sesame seeds and jaggery. Along with distributing tilgul, volunteers conveyed a vital message to the villagers about the importance of keeping the river clean. The distribution of tilgul served as a symbolic gesture of spreading sweetness and joy while simultaneously raising awareness about environmental conservation.

The initiative garnered significant participation from the villagers, who welcomed the volunteers with warmth and enthusiasm. Through interactive sessions and discussions, volunteers engaged with the villagers, emphasizing the need for collective action in preserving the cleanliness of the river. The event fostered a sense of community spirit and unity towards a common cause. The celebration of Makar Sankranti and the distribution of tilgul served as a platform to instill environmental consciousness among the villagers. The message of river cleanliness resonated with the community, inspiring them to take proactive measures in maintaining the ecological integrity of their surroundings. Moving forward, our organization aims to continue organizing such initiatives, fostering sustainable practices and community empowerment. The celebration of Makar Sankranti coupled with the distribution of tilgul and the message of river cleanliness exemplifies the spirit of cultural celebration intertwined with environmental stewardship. Through collective efforts and community engagement, we can aspire to create a cleaner and healthier environment for generations to come.