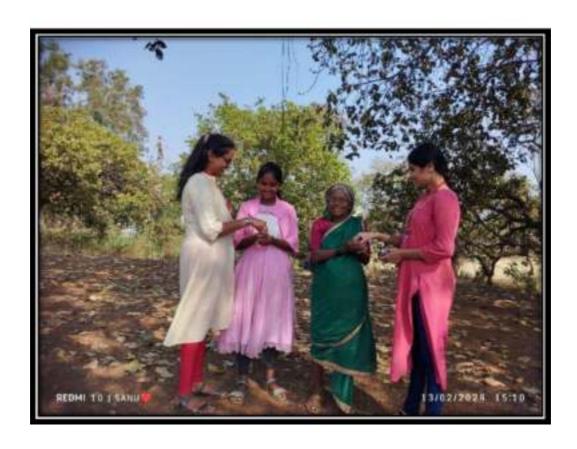

#### Report on Makar Sankranti Celebration and Tilgul Distribution

Date: January 14, 2024

Location: Various Villages

On January 14, 2024, volunteers from our organization embarked on a meaningful initiative to celebrate Makar Sankranti in the nearby villages. Makar Sankranti, a festival celebrated across India, marks the transition of the sun into the zodiac sign of Capricorn (Makara). It holds cultural significance and symbolizes new beginnings and the onset of longer days. Tilgul Distribution and Message of River Cleanliness: Volunteers enthusiastically ventured into the villages, carrying traditional sweets called tilgul made of sesame seeds and jaggery. Along with distributing tilgul, volunteers conveyed a vital message to the villagers about the importance of keeping the river clean. The distribution of tilgul served as a symbolic gesture of spreading sweetness and joy while simultaneously raising awareness about environmental conservation.

The initiative garnered significant participation from the villagers, who welcomed the volunteers with warmth and enthusiasm. Through interactive sessions and discussions, volunteers engaged with the villagers, emphasizing the need for collective action in preserving the cleanliness of the river. The event fostered a sense of community spirit and unity towards a common cause. The celebration of Makar Sankranti and the distribution of tilgul served as a platform to instill environmental consciousness among the villagers. The message of river cleanliness resonated with the community, inspiring them to take proactive measures in maintaining the ecological integrity of their surroundings. Moving forward, our organization aims to continue organizing such initiatives, fostering sustainable practices and community empowerment. The celebration of Makar Sankranti coupled with the distribution of tilgul and the message of river cleanliness exemplifies the spirit of cultural celebration intertwined with environmental stewardship. Through collective efforts and community engagement, we can aspire to create a cleaner and healthier environment for generations to come.