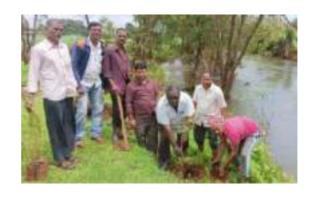

#### **Tree Plantation Drive:**

Recognizing the importance of sustainable riverbank management, a tree plantation drive was initiated along the banks of the river. Special emphasis was given to planting bamboo trees due to their ability to prevent erosion and stabilize riverbanks. The involvement of Kadavi Nadi Swachata Abhiyan Kruti Samiti Kadavi Khora ensured community participation and ownership of the initiative. The plantation drive not only enhances the aesthetic appeal of the riverbank but also contributes to biodiversity conservation and ecosystem restoration.

Shri Shiv-Shahu Mahavidyalaya, Sarud Tal, Shahuwadi, Dist, Kolhapur

**NSS PO** 

Engaged a JCB excavator to widen the bank of the river

Student
Volunteers
planting Bamboos
on the bank of the
Kadavi river at
Warul