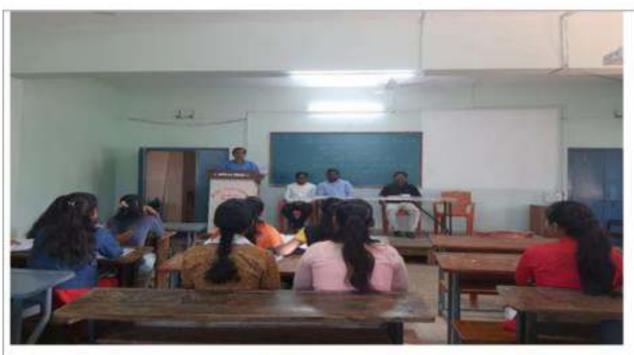

To,

**NSS** and Cultural Committees

Subject: Organization of Street Play for Creating Awareness on 'Save the Kadavi' Drive in Month of February 2024.

Sirs.

We have an exciting opportunity to engage and educate the communities of Shirgaon and Savate and Sarud Villages on the critical importance of our local water bodies, particularly the Kadavi river that flows through their midst. As stewards of our environment, it's incumbent upon us to rally together and raise awareness about water conservation and sustainable practices.

Our objective is clear: to use the power of storytelling and captivating performances to spark a shift in mindset and behavior. By bringing this message directly to the doorstep of those who rely on the Kadavi river for their daily needs, we can ignite a sense of responsibility and ownership over its preservation.

I implore both committees to join forces in meticulously planning and flawlessly executing this initiative. Let us pool our talents and resources to create a truly impactful event that leaves a lasting impression on the hearts and minds of the villagers. Moreover, I urge the involvement of local authorities, respected community figures, and other stakeholders to ensure broad support and long-term sustainability. I think if we conduct this activity in the villages of Shirgaon and Savate it would be good for our mission in the month of February 2024. Thank you for your unwavering dedication and collaboration in advancing our shared mission of environmental consciousness.