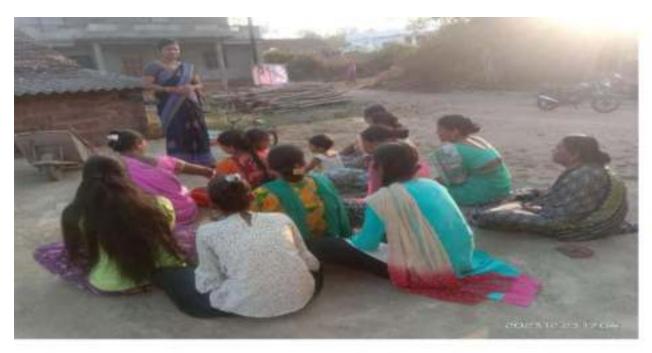

# Vachan Katta

## श्री शिव-शाहू महाविद्यालय, संरूड ता. शाह्वाडी, जि. कोल्हापुर

## हिंवी विमाग

## विभागीय ग्रंथालय नियमावली

- १)सार्वजनिक छुट्टियों के अलावा सोमवार से शनिवार- सुबह १२.०० से १.३० बजे तक सेवा उपलब्ध है।
- २)नियमित प्रवेशित छात्रों के लिए ही यह मुविधा है। (विशेषत: हिंदी)
- ३)बिना प्रवेश पत्र दिखाए पुस्तक निर्गत (Issue) नहीं की जाएगी।
- ४)विद्यार्थी को पंद्रह दिनों के लिए पुस्तक दि जाती है। यदि पुस्तक समय पर नहीं लौटायी गयी तो पुस्तक पर एक रूपये प्रती दिन की दर से विलंब शुल्क देना होगा।
- ५) छात्र को एक ही पुस्तक निर्गत (Issue) की जाएगी।
- ६) पुस्तक खो जाने अथवा खराब हो जाने की स्थिति में वैसी ही नयी पुस्तक देनी होगी अथवा नियमानुसार मूल्य जमा करना पडेगा।
- ७)पुस्तकों पर पेन या पेन्सिल आदि से चिह्न बनाना, नाम लिखना अथवा पन्ने फाडना वर्जित है।