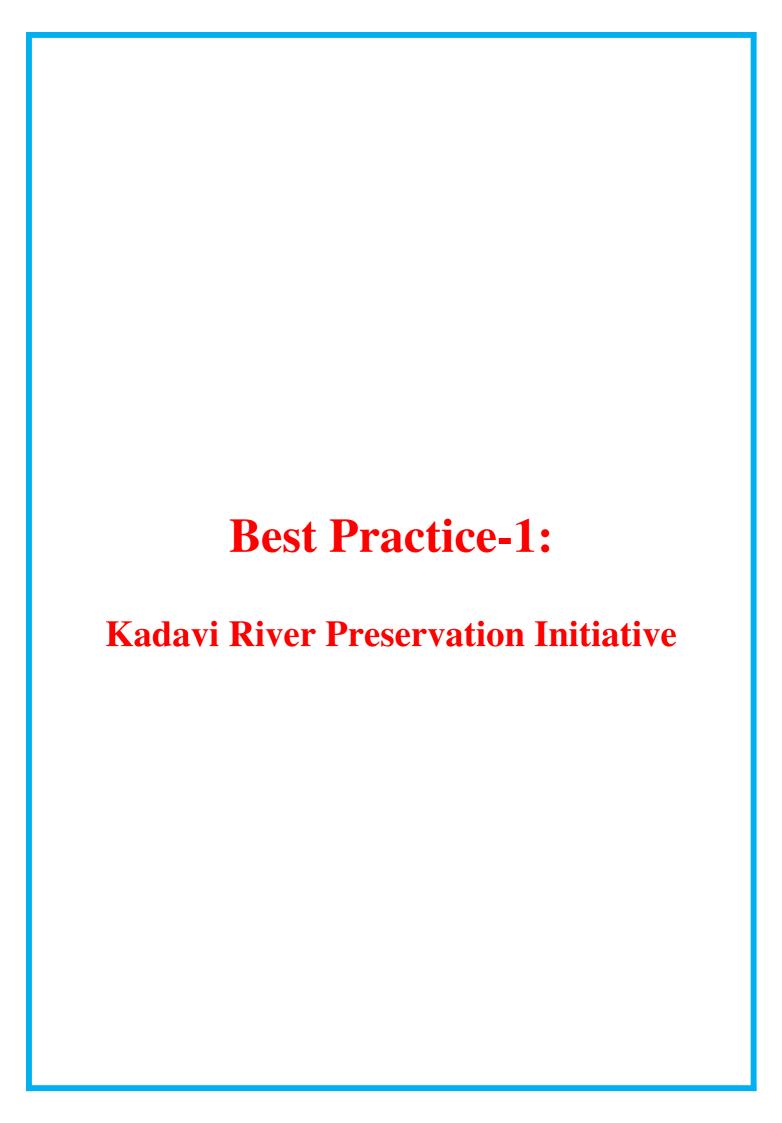

# Report on Enhancing Water Bodies Awareness: College's Initiatives Among the residents of Upstream of the Kadvi River Villages in the academic year 2023-24

In the academic year 2023-2024, our college embarked on a concerted effort to raise awareness about the significance of water bodies and the crucial role humans play in their conservation. Through a series of meticulously planned activities, we aimed to instill a sense of responsibility among students towards the upkeep of our precious rivers, particularly focusing on the Patne and Shimpe rivers. The campaign kicked off with the organization of speeches by eminent speakers who shed light on the vital importance of preserving water bodies for the environment and future generations. These speeches served as a catalyst for igniting passion and interest among students, faculty, and staff alike. The event, held on November 6th, saw a turnout of approximately 50 enthusiastic students, eager to learn and contribute.

Cultural Committee

Principal
John Shiv-Shahu Mehavidyeleya, Sarud
Tal. Shahuvradi, Dist. Kolhapur

Mr. R.S. Lad and Mr. M. R. Patil addressing students of college importance of WATER BODIES on 6<sup>th</sup> Nov.2023.