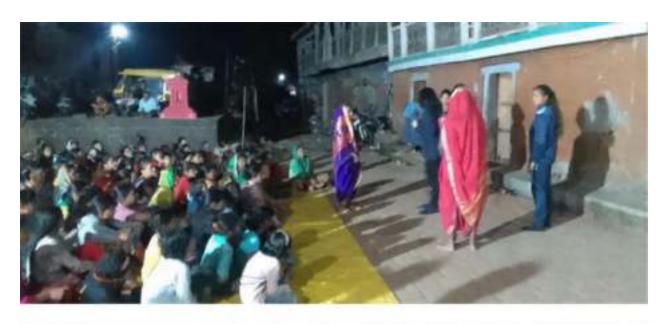

Looking forward to your favorable response.

Warm regards,

Yours

**Cultural Committee** 

Volunteers of Cultural Department performing Street Play on the theme of Save the Kadavi River at Shirgaonon 13<sup>th</sup> Feb.24

Volunteers of Cultural Department performing Street Play on the theme of Save the Kadavi River at Savate 13<sup>th</sup> Feb.24

Volunteers of Cultural Department performing Street Play on the theme of Save the Kadavi River at Sarud 13<sup>th</sup> Feb.24