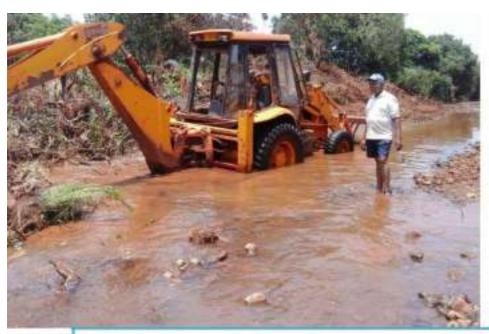

### Report on River Bed Widening and Tree Plantation Drive 15th January 2024

Shri Shiv Shahu Mahavidyalaya, Sarud, in collaboration with the support from the faculty and Kadavi Nadi Swachata Abhiyan Kruti Samiti Kadavi Khora, undertook a significant initiative to address the issue of riverbed narrowing at Warul. Encroachments had significantly reduced the width of the riverbed, posing threats of flooding and erosion during monsoon seasons. To combat this issue, an excavator was employed to widen the riverbed, allowing for better water flow and reducing the risk of flooding. River Bed Widening Process: The process of widening the riverbed commenced with careful planning and coordination between the stakeholders involved. The use of an excavator proved to be efficient in removing encroachments and debris that had accumulated over time. The widened riverbed not only restores the natural flow of the river but also mitigates the risk of flooding in the surrounding areas. This endeavor signifies a proactive approach towards environmental conservation and disaster risk reduction.

Shri Shiv-Shahu Mahavidyalaya, Sarud Tal, Shahuwadi, Dist, Kolhapur

**NSS PO** 

Engaged a JCB excavator to widen the bank of the river

Student
Volunteers
planting Bamboos
on the bank of the
Kadavi river at
Warul