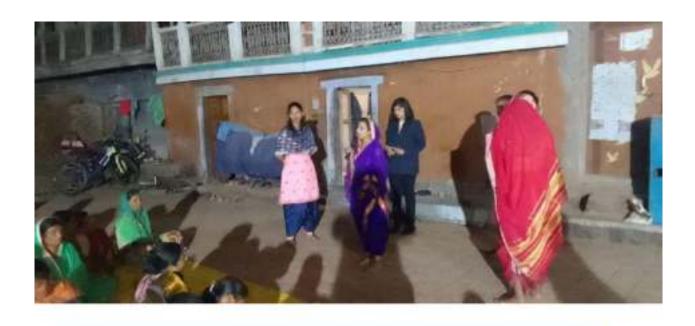

#### Report on Makar Sankranti Celebration and Tilgul Distribution

Date: January 14, 2024

Location: Various Villages

On January 14, 2024, volunteers from our organization embarked on a meaningful initiative to celebrate Makar Sankranti in the nearby villages. Makar Sankranti, a festival celebrated across India, marks the transition of the sun into the zodiac sign of Capricorn (Makara). It holds cultural significance and symbolizes new beginnings and the onset of longer days. Tilgul Distribution and Message of River Cleanliness: Volunteers enthusiastically ventured into the villages, carrying traditional sweets called tilgul made of sesame seeds and jaggery. Along with distributing tilgul, volunteers conveyed a vital message to the villagers about the importance of keeping the river clean. The distribution of tilgul served as a symbolic gesture of spreading sweetness and joy while simultaneously raising awareness about environmental conservation.

The initiative garnered significant participation from the villagers, who welcomed the volunteers with warmth and enthusiasm. Through interactive sessions and discussions, volunteers engaged with the villagers, emphasizing the need for collective action in preserving the cleanliness of the river. The event fostered a sense of community spirit and unity towards a common cause. The celebration of Makar Sankranti and the distribution of tilgul served as a platform to instill environmental consciousness among the villagers. The message of river cleanliness resonated with the community, inspiring them to take proactive measures in maintaining the ecological integrity of their surroundings. Moving forward, our organization aims to continue organizing such initiatives, fostering sustainable practices and community empowerment. The celebration of Makar Sankranti coupled with the distribution of tilgul and the message of river cleanliness exemplifies the spirit of cultural celebration intertwined with environmental stewardship. Through collective efforts and community engagement, we can aspire to create a cleaner and healthier environment for generations to come.