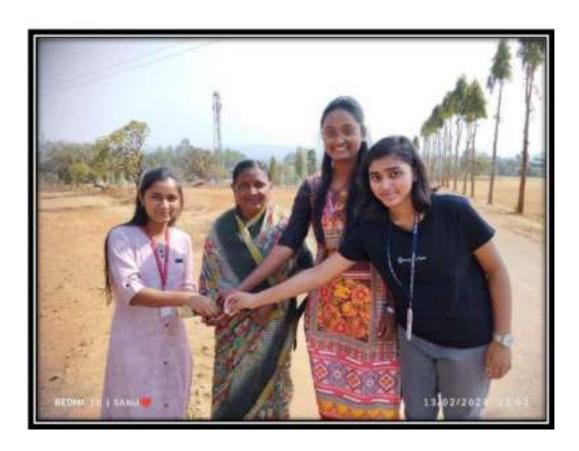

Looking forward to your favorable response.

Warm regards,

Yours

**Cultural Committee** 

Volunteers of Cultural Department performing Street Play on the theme of Save the Kadavi River at Shirgaonon 13<sup>th</sup> Feb.24

Volunteers of Cultural Department performing Street Play on the theme of Save the Kadavi River at Savate 13<sup>th</sup> Feb.24

Volunteers of Cultural Department performing Street Play on the theme of Save the Kadavi River at Sarud 13<sup>th</sup> Feb.24