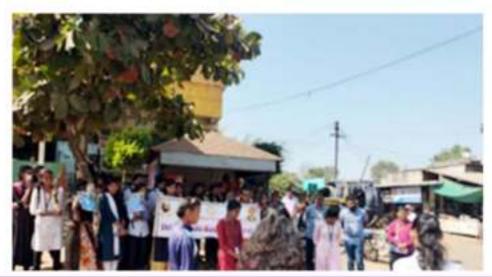

To,

**NSS** and Cultural Committees

Subject: Organization of Street Play for Creating Awareness on 'Save the Kadavi' Drive in Month of February 2024.

Sirs.

We have an exciting opportunity to engage and educate the communities of Shirgaon and Savate and Sarud Villages on the critical importance of our local water bodies, particularly the Kadavi river that flows through their midst. As stewards of our environment, it's incumbent upon us to rally together and raise awareness about water conservation and sustainable practices.

Our objective is clear: to use the power of storytelling and captivating performances to spark a shift in mindset and behavior. By bringing this message directly to the doorstep of those who rely on the Kadavi river for their daily needs, we can ignite a sense of responsibility and ownership over its preservation.

I implore both committees to join forces in meticulously planning and flawlessly executing this initiative. Let us pool our talents and resources to create a truly impactful event that leaves a lasting impression on the hearts and minds of the villagers. Moreover, I urge the involvement of local authorities, respected community figures, and other stakeholders to ensure broad support and long-term sustainability. I think if we conduct this activity in the villages of Shirgaon and Savate it would be good for our mission in the month of February 2024. Thank you for your unwavering dedication and collaboration in advancing our shared mission of environmental consciousness.