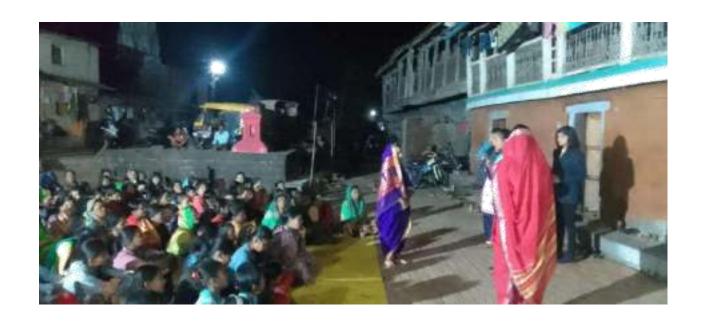

#### Report on Makar Sankranti Celebration and Tilgul Distribution

Date: January 14, 2024

Location: Various Villages

On January 14, 2024, volunteers from our organization embarked on a meaningful initiative to celebrate Makar Sankranti in the nearby villages. Makar Sankranti, a festival celebrated across India, marks the transition of the sun into the zodiac sign of Capricorn (Makara). It holds cultural significance and symbolizes new beginnings and the onset of longer days. Tilgul Distribution and Message of River Cleanliness: Volunteers enthusiastically ventured into the villages, carrying traditional sweets called tilgul made of sesame seeds and jaggery. Along with distributing tilgul, volunteers conveyed a vital message to the villagers about the importance of keeping the river clean. The distribution of tilgul served as a symbolic gesture of spreading sweetness and joy while simultaneously raising awareness about environmental conservation.

The initiative garnered significant participation from the villagers, who welcomed the volunteers with warmth and enthusiasm. Through interactive sessions and discussions, volunteers engaged with the villagers, emphasizing the need for collective action in preserving the cleanliness of the river. The event fostered a sense of community spirit and unity towards a common cause. The celebration of Makar Sankranti and the distribution of tilgul served as a platform to instill environmental consciousness among the villagers. The message of river cleanliness resonated with the community, inspiring them to take proactive measures in maintaining the ecological integrity of their surroundings. Moving forward, our organization aims to continue organizing such initiatives, fostering sustainable practices and community empowerment. The celebration of Makar Sankranti coupled with the distribution of tilgul and the message of river cleanliness exemplifies the spirit of cultural celebration intertwined with environmental stewardship. Through collective efforts and community engagement, we can aspire to create a cleaner and healthier environment for generations to come.