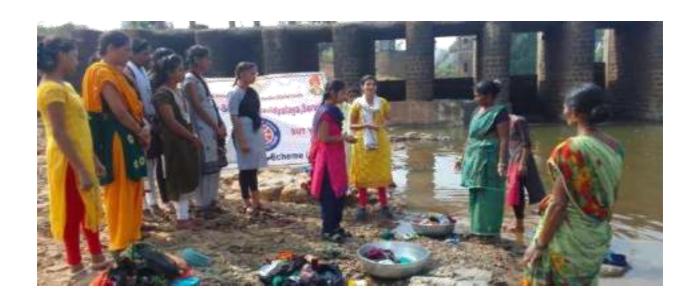

STUDENTS INTERACTING WITH VILLAGERS ON THE RIVERBANK AND TRYING TO MAKE THEM AWARE ABOUT SIGNIFICANCE OF WATERBODIES.

माजी आमदार श्री. बाबासाहेब पाटील सरुडकर शिक्षण संस्था,सरूड

श्री शिव-िाह महाशवद्यालय, सरूड